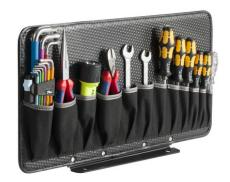

## two-sided tool board

Two-sided tool board with sewn separations for retrofitting

| Part denomination                  | two-sided tool board    |
|------------------------------------|-------------------------|
| Part number                        | 591005161               |
| GTIN /EAN                          | 4006793001688           |
| customs tariff number              | 39269097                |
| customs tariff number              | RO                      |
| Dimensions outside (WxDxH)         | 315 mm x 55 mm x 428 mm |
| Weight                             | 320 g                   |
| holds up to tools                  | 22                      |
| dimensions of packaging PU (WxDxH) | 317 mm x 57 mm x 430 mm |
| weight incl. packaging PU          | 0.325 kg                |