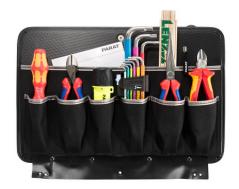

## two-sided tool board

Two-sided tool board with sewn separations for retrofitting

| Part denomination                  | two-sided tool board    |
|------------------------------------|-------------------------|
| Part number                        | 591005161               |
| GTIN /EAN                          | 4006793001688           |
| customs tariff number              | 39269097                |
| customs tariff number              | RO                      |
| Dimensions outside (WxDxH)         | 315 mm x 55 mm x 428 mm |
| Weight                             | 320 g                   |
| holds up to tools                  | 22                      |
| dimensions of packaging PU (WxDxH) | 317 mm x 57 mm x 430 mm |
| weight incl. packaging PU          | 0.325 kg                |